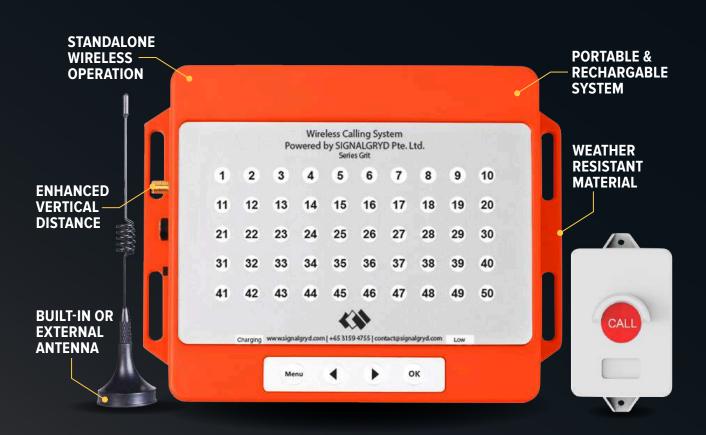

## FAR VERTICAL RANGE

Our system operates wirelessly without using a power cable, and has a vertical range of up to 40 – 50 levels in height.

## **Hoist Elevator Paging Solution**

SIGNALGRYD's Hoist Elevator Paging Solution is **ideal for construction sites and industrial** locations that use outdoor, indoor and freight elevators.

Our paging solution is tested to have a vertical range of 40 - 50 floor levels in height, water and downpour proof, and resistant to humidity and grease. Additionally, they are packed with a built-in 600MAH Li-lon battery-operated receiver, rechargeable transmitter call buttons that can last up to 6 - 12 months, and the option of a built-in or external antenna.

#### **Enhanced Vertical Range Distance**

The vertical distance is able to reach up to **40 – 50 levels in height**, without the need of a signal repeater.

## Waterproof & Weather Resistant

Fully sealed outer case for both the transmitters and receivers. Resistant to rain, downpour and humidity.

## Portable Wireless Operation

Easy to install and dismantle. Our system operates wirelessly, without the need of a power cable.

## Rechargable Batteries

Powered by rechargeable batteries that can last up to 6 – 12 months.