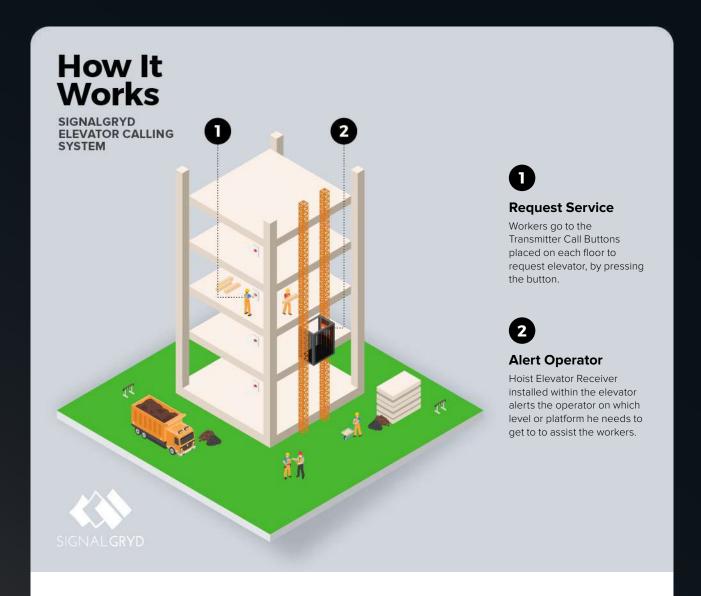

# **Elevator Calling System**

SIGNALGRYD >> ELEVATOR CALLING SYSTEM

Enhance your workers' productivity and service efficiency with SIGNALGRYD Elevator Calling System. Developed specifically for the Industrial and Construction Sectors, our calling system allows instant, secure and reliable communication at the touch of a button.

The simplistic design and function enables our system to operate strictly through radio frequency. No internet connection, or Wifi connectivity is required.