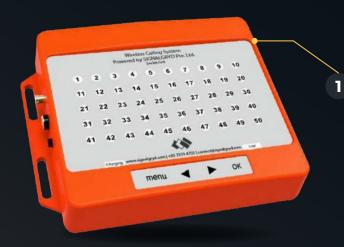

#### **HOIST ELEVATOR RECEIVER:**

Installed within hoist elevator and alerts the operator on which floor or platform requires service with an audible chime. Option to choose between 30-level or 50-level receiver.

#### **ANTENNA:**

Key component in our wireless system to operate through radio frequency. Two models of choices between a built-in tie rod antenna or a 3 metres external antenna.