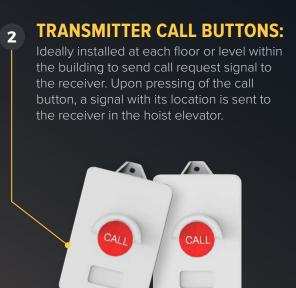

## **Hoist Elevator Paging Solution**

SIGNALGRYD's Hoist Elevator Paging Solution is **ideal for construction sites and industrial** locations that use outdoor, indoor and freight elevators.

Our paging solution is tested to have a vertical range of 40 - 50 floor levels in height, water and downpour proof, and resistant to humidity and grease. Additionally, they are packed with a built-in 600MAH Li-lon battery-operated receiver, rechargeable transmitter call buttons that can last up to 6 - 12 months, and the option of a built-in or external antenna.