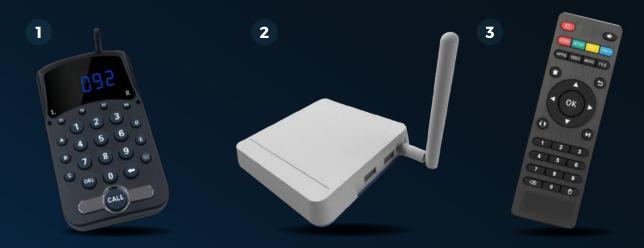

#### **KEYPAD TRANSMITTER:**

For staff to enter a specific set of numbers, or simply call the next sequential number.

#### **A TV SETUP BOX:**

The brains of the system. A direct cabled HDMI connection is required between the setup box and the TV.

#### **REMOTE CONTROL:**

If the TV is mounted high or inconvenient areas, you may use the queue system's TV remote to change any settings.

SIGNALGRYD >> WHAT WE OFFER >> TV QUEUE NUMBER SYSTEM