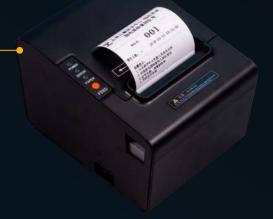

#### **TICKET PRINTER:**

A ticket printer placed at the start of the queue to issue queue number tickets to customers when they arrive.

2