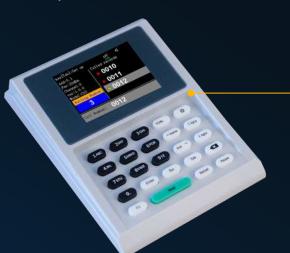

#### **KEYPAD TRANSMITTER:**

A transmitting keypad is used by staff at the counters to notify the customers when it is their turn by entering their respective queue numbers.

3