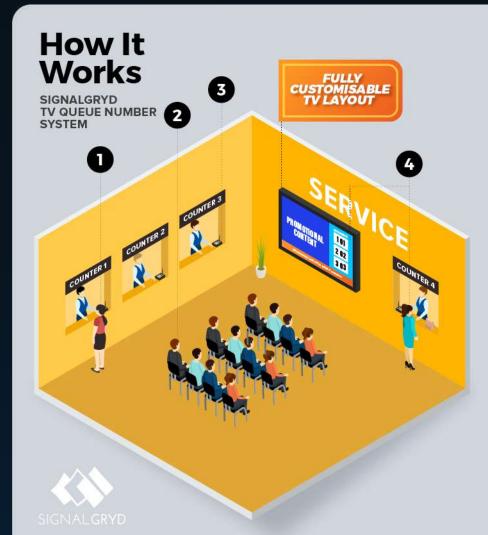

## **TV Queue Number System**

#### **Place Order**

After the payment or appointment is made, customers are given a receipt / paper with a number indicated on it.

#### Take a Seat

Customer is seated and waits for their turn to be called while watching the TV display.

#### **Order Ready**

Order ready and staff enters the receipt number onto the keypad to inform customer.

#### **Receive Service**

TV Display will alert customers by showing the receipt number alongside your promotional content. Customer will then head to the available counter.

#### **Suitable For**

Establishments such as banks, hospitals, commercial headquarters, business centers and government offices.