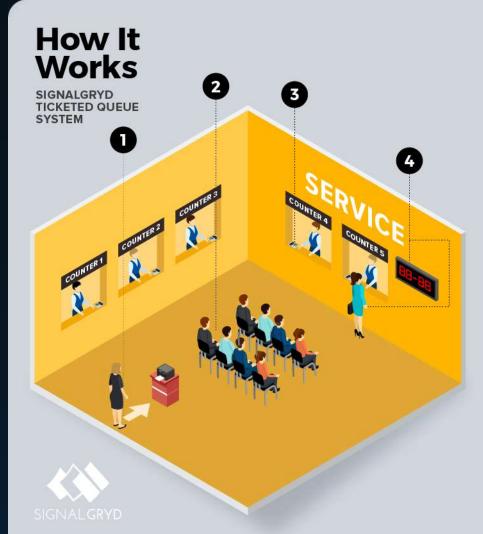

## **Ticketed Queue System**

SIGNALGRYD's Ticketed Queue System is **ideal for banks**, **service centers**, **or establishments** that issue queue tickets to maintain long waiting lines.

Upon arriving, customers would first retrieve a queue number from the printer, and be seated or roam around in vicinity whilst waiting for their turn. Whenever a counter is available, the staff will use the transmitting keypad to enter the next queue number in sequence as well as the available counter's number, which will be shown on an overhead display panel.

#### **TICKET PRINTER:**

A ticket printer placed at the start of the queue to issue queue number tickets to customers when they arrive.

2

#### **KEYPAD TRANSMITTER:**

A transmitting keypad is used by staff at the counters to notify the customers when it is their turn by entering their respective queue numbers.

3

#### **OVERHEAD DISPLAY PANEL:**

An overhead display panel will show the queue numbers once they are keyed into the keypad, as well as which the counter that the customers should head to.

## Now in service

NO.  $007 \rightarrow 1$ 

SIGNALGRYD >> WHAT WE OFFER >> TICKETED QUEUE SYSTEM