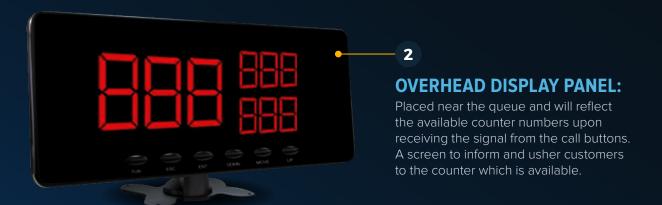

#### **OVERHEAD DISPLAY PANEL:**

An overhead display panel will show the queue numbers once they are keyed into the keypad, as well as which the counter that the customers should head to.