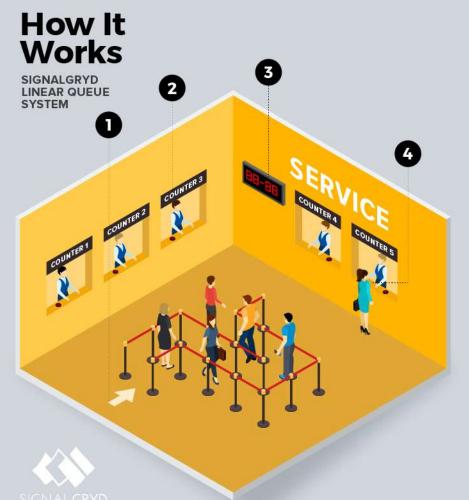

## **Linear Queue System**

SIGNALGRYD's Linear Queue System is ideal for businesses with a single queue and multiple check-out counters and commercial premises where there are blind spots between the counters and the guests.

Customers line up in a single organised queue while waiting for their turn. When a counter is available for the next customer, the service staff at each counter will press a service call button to signal to the display panel receiver. The display panel, which is placed near the queue, will reflect the available counter numbers and notify the customers.