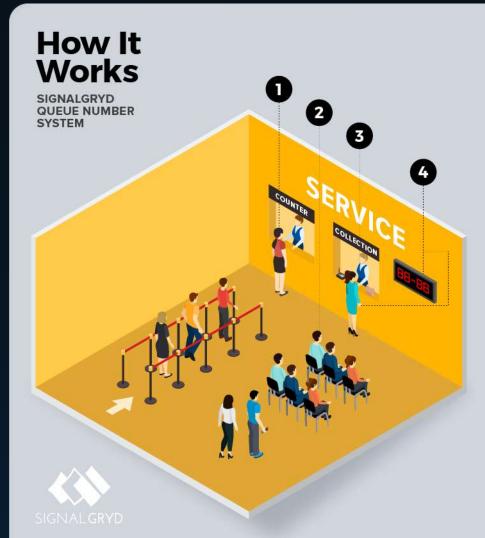

## **Queue Number System**

SIGNALGRYD's Queue Number System is **ideal for small food and bevereage shops such as** bubble tea outlets and quick service stalls.

Upon placing their order, customers will be issued a receipt. When their food is ready for collection, the staff will enter the last three numbers of their receipt number onto the keypad, which will appear on the display panel.

#### **KEYPAD TRANSMITTER:**

Once the order is ready, a transmitting keypad is used to enter the last two or three digits of the customer's receipt number.

**OVERHEAD DISPLAY PANEL:** 

The receipt number entered into the keypad will reflect on the display panel and notify the customer.

#### **Place Order**

After the payment or appointment is made, customers are given a receipt / paper with a number indicated on it.

#### **Waiting Area**

Customer waits near the collection counter or be seated.

#### **Order Ready**

Order ready and staff enters the last two or three digits of the receipt number onto the keypad to inform customer.

#### **Receive Service**

Display panel will alert customers by showing the receipt number. Customer will then head to the available counter.