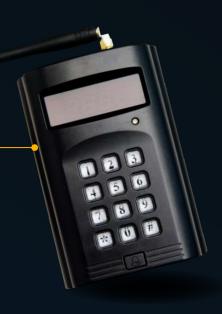

#### **KEYPAD TRANSMITTER:**

A transmitting keypad is used by staff at the counters to notify the customers when it is their turn by entering their respective queue numbers.

3

#### **Alert Customer**

Once a counter is available, the staff at the counter will alert the next customer in line by pressing the keypad.

#### **KEYPAD TRANSMITTER:**

For staff to enter a specific set of numbers, or simply call the next sequential number.