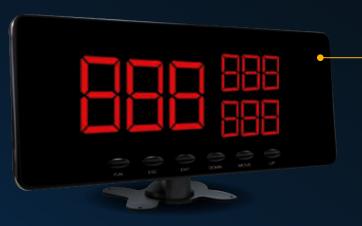

#### **OVERHEAD DISPLAY PANEL:**

An overhead display panel will show the queue numbers once they are keyed into the keypad, as well as which the counter that the customers should head to.

#### **Receive Service**

Display panel would indicate the queue number and available counter number. Customer will then head to the available counter.

#### **Receive Service**

Display panel will alert customers by showing the receipt number. Customer will then head to the available counter.