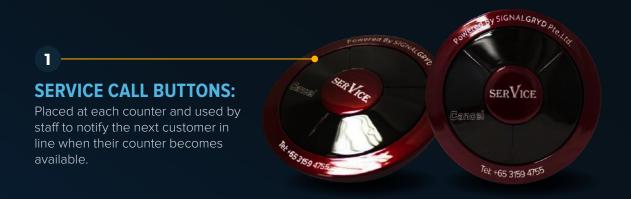

Customers line up in a single organised queue while waiting for their turn. When a counter is available for the next customer, the service staff at each counter will press a service call button to signal to the display panel receiver. The display panel, which is placed near the queue, will reflect the available counter numbers and notify the customers.

#### **Counter Available**

Service staff at the counters will press the call button when they are ready to serve the next customer.