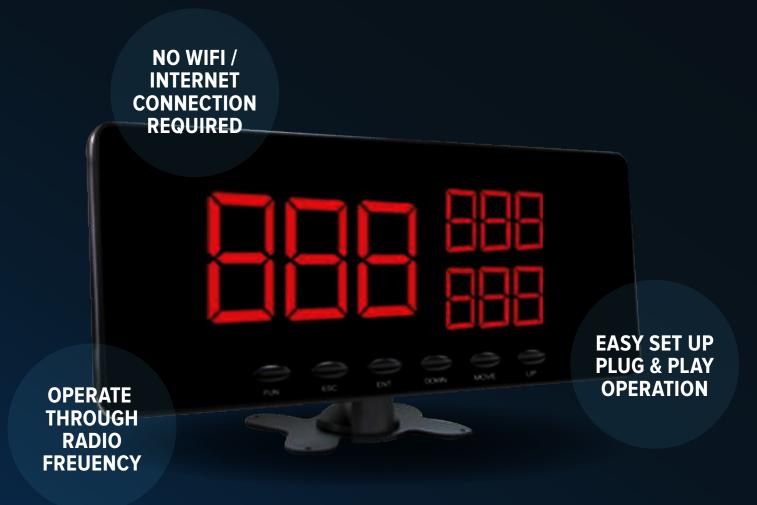

The simplistic design and function enables our system to operate strictly through radio frequency. No internet connection, or Wifi connectivity is required.

SIGNALGRYD >> WHAT WE OFFER >> LINEAR QUEUE SYSTEM

## No Wifi / Internet Connection Required

No need for external connectivity. SIGNALGRYD Linear Queue System works by itself.

SIGNALGRYD >> WHAT WE OFFER >> TICKETED QUEUE SYSTEM

## No Wifi / Internet Connection Required

No need for external connectivity. SIGNALGRYE Ticketed Queue System works by itself.

SIGNALGRYD >> WHAT WE OFFER >> QUEUE NUMBER SYSTEM

## No Wifi / Internet Connection Required

No need for external connectivity. SIGNALGRYD Queue Number System works by itself.

SIGNALGRYD >> WHAT WE OFFER >> TV QUEUE NUMBER SYSTEM

## No Wifi / Internet Connection Required

No need for external connectivity. SIGNALGRYD TV Queue Number System works by itself.