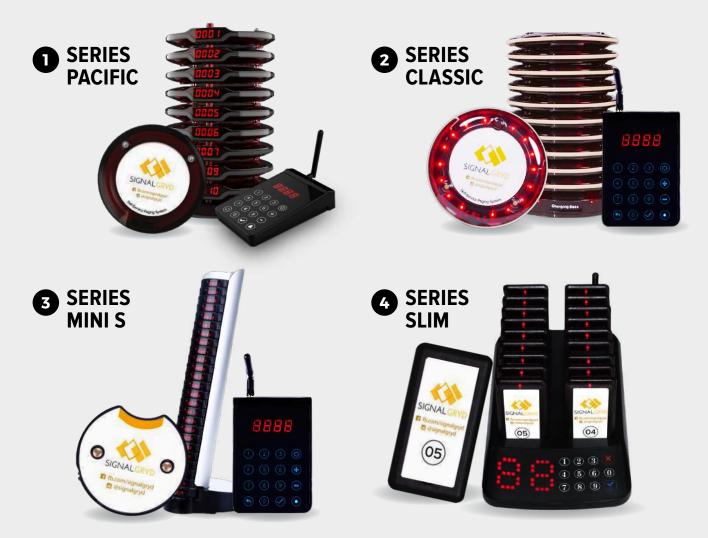

### **HPG Eligible Bundles**

SCAN TO WATCH HOW IT WORKS:

#### **Customer Paging System**

#### **Bundle Includes:**

Custom Label branding

Training & Pre-configuration

Delivery & Installation